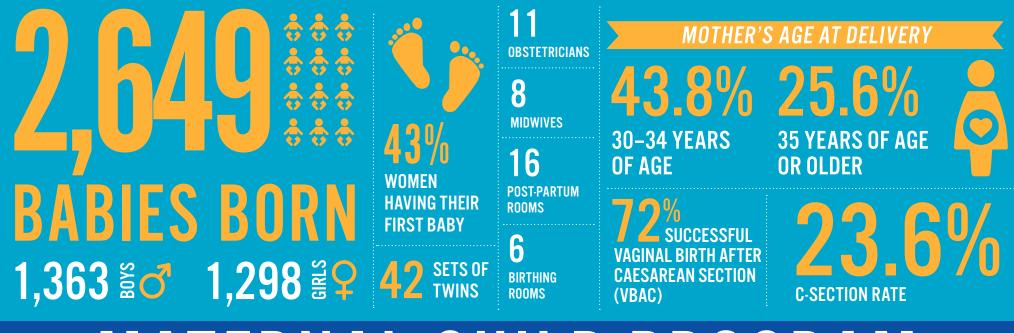

## MATERNAL CHILD PROGRAM 2017/18 VITAL SIGNS

**DELIVERIES BY MIDWIVES** 434 12 **COUPLES TOURED** THE MATERNAL CHILD PROGRAM BEDS 169 364 **COUPLES ATTENDED** NICU **INFANT CPR** ADMISSIONS 2,843 307 **COUPLES ATTENDED** NICU

**PRENATAL CLASSES** 

**NEONATAL INTENSIVE** CARE UNIT (NICU)

PATIENT DAYS

PAEDIATRIC BEDS

## 

**URGENT CARE CLINIC** 

**CLINIC VISITS** 

**PAEDIATRIC ONCOLOGY** 

CHILDREN SEEN **BILIRUBIN CLINC** 

**CHILDREN SEEN IN THE PAEDIATRIC** 

TOYS DISTRIBUTED 💞 🛃 🥰 🥩 🛃 BY VOLUNTEER MARJORIE 🛷 🛃 🚟

SUCCESSFUL BREASTFEEDING **RATE WHILE IN HOSPITAL BABIES WHO HAD AT LEAST ONE BREASTFEED IN HOSPITAL** 