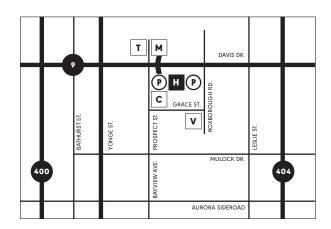

## **Location Map**

Southlake Village, 640 Grace Street

Stronach Regional
Cancer Centre

Medical Arts Building, 581 Davis Drive The Tannery Mall, 465 Davis Drive

Southlake Health Foundation, 581 Davis Drive

P Parking

Southlake Health

Bridge over Davis Drive - accessible from P3 of the Parking Garage and Level 3 of the Medical Arts Building.